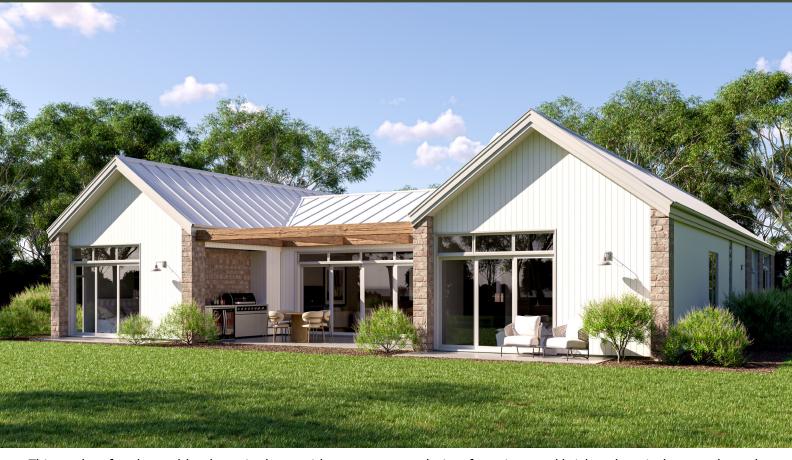

This modern farmhouse blends rustic charm with contemporary design, featuring aged brick and vertical grooved panel cladding. The layout includes 4 bedrooms, a study, two living spaces, a butler's pantry, and large windows that brighten the interiors. Prominent gabled roofs, a minimalist aesthetic, and a neutral colour palette enhance its modern appeal. The expansive outdoor living area with an in-built BBQ is perfect for family gatherings, making this home ideal for creating

lasting memories.

Floor Area: 246m<sup>2</sup>

21.7m

Contact us:

E: andy@whitechurchconstruction.co.nz www.whitechurchconstruction.co.nz