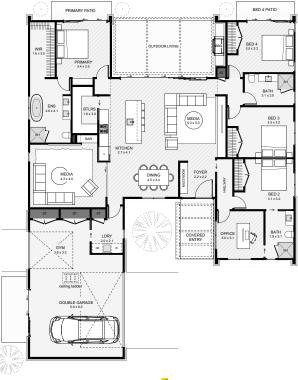

This modern farmhouse blends rustic charm with contemporary design, featuring aged brick and vertical grooved panel cladding. The layout includes 4 bedrooms, a study, two living spaces, a butler's pantry, and large windows that brighten the interiors. Prominent gabled roofs, a minimalist aesthetic, and a neutral colour palette enhance its modern appeal. The expansive outdoor living area with an in-built BBQ is perfect for family gatherings, making this home ideal for creating

lasting memories.

Floor Area: 246m<sup>2</sup>

21.7m

Contact us:

E: andy@whitechurchconstruction.co.nz www.whitechurchconstruction.co.nz